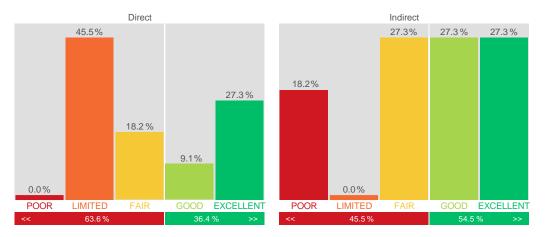

#### COMMUNICATION PATTERNS DIRECT / INDIRECT

ORIENTATION

#### Coaching of an international executive team

Participant count: 11