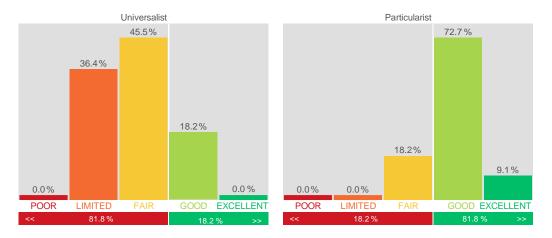

#### **ORGANIZATIONAL ARRANGEMENTS** UNIVERSALIST / PARTICULARIST

ORIENTATION

#### Coaching of an international executive team

Participant count: 11