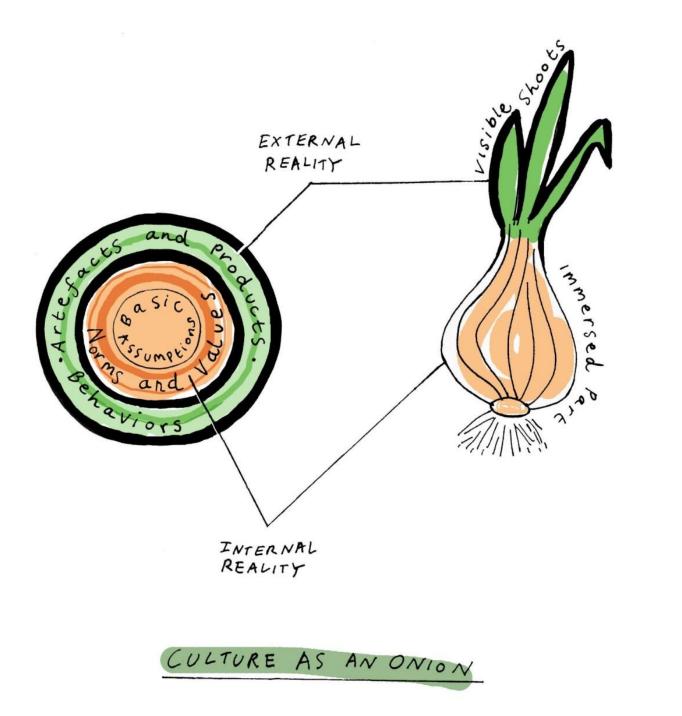

## Culture

# Our nurture (what we have learned along the way) versus Our nature (what we are born with)