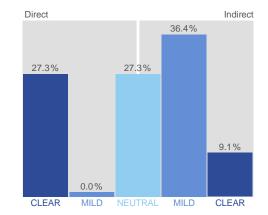

#### COMMUNICATION PATTERNS DIRECT / INDIRECT

ORIENTATION

#### Coaching of an international executive team

Participant count: 11