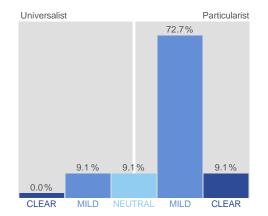

#### **ORGANIZATIONAL ARRANGEMENTS** UNIVERSALIST / PARTICULARIST

ORIENTATION

#### Coaching of an international executive team

Participant count: 11