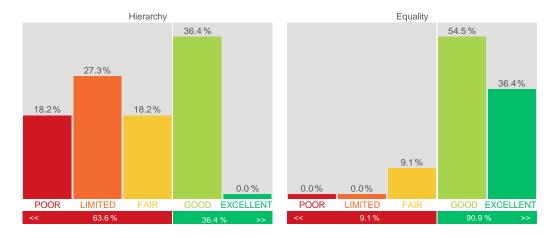

#### COMMUNICATION PATTERNS DIRECT / INDIRECT

ORIENTATION

#### Coaching of an international executive team

Participant count: 11