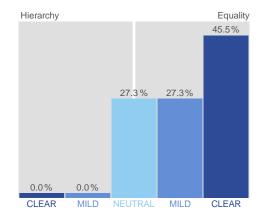

#### ORGANIZATIONAL ARRANGEMENTS HIERARCHY / EQUALITY

ORIENTATION

#### Coaching of an international executive team

Participant count: 11